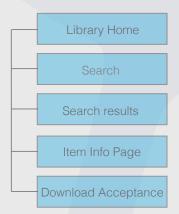

# SEATTLE PUBLIC LIBRARY simplicity. accessibilty. squared.

## Demographics





# Demographics

### **Monthly Library Visits**



## Site Map



## Marcus



17 year old high school student

City: Seattle

#### Task:

Use "ask a librarian" function to search catalogue and place an item on hold. Like the item on Facebook.



## Pam



33 year old married mother of a 4 year old child

City: Seattle

#### Task:

Search catalogue for children's material and place an item on hold.



## Alan



60 year old retired machinist, married

City: Federal Way

#### Task:

Search catalogue and download an item.



# Wireframes - Marcus

### Task:

Use "ask a librarian" function to search catalogue and place an item on hold.

Like the item on Facebook.











# Wireframes - Pam

#### Task:

Search catalogue for children's material and place an item on hold.











## Wireframes -Alan

### Task:

Search catalogue and download an item.