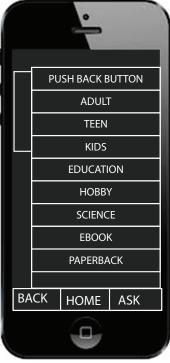

graphics





# Demographics

### **Monthly Library Visits**



## Site Map



## Marcus



17 year old high school student

City: Seattle

#### Task:

Use "ask a librarian" function to search catalogue and place an item on hold. Like the item on Facebook.



## Pam



33 year old married mother of a 4 year old child

City: Seattle

#### Task:

Search catalogue for children's material and place an item on hold.



## Alan



60 year old retired machinist, married

City: Federal Way

#### Task:

Search catalogue and download an item.



# Wireframes - Marcus

### Task:

Use "ask a librarian" function to search catalogue and place an item on hold.

Like the item on Facebook.











# Wireframes - Pam

#### Task:

Search catalogue for children's material and place an item on hold.











## Wireframes -Alan

### Task:

Search catalogue and download an item.