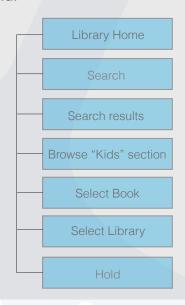

# Wireframes - Pam

#### Task:

Search catalogue for children's material and place an item on hold.