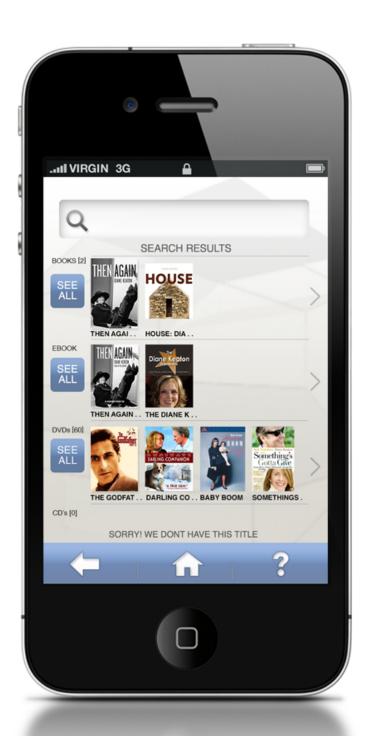

17 year old high school student

City: Seattle

#### Task:

Use "ask a librarian" function to search catalogue and place an item on hold. Like the item on Facebook.



## Pam



33 year old married mother of a 4 year old child

City: Seattle

#### Task:

Search catalogue for children's material and place an item on hold.



## Alan



60 year old retired machinist, married

City: Federal Way

#### Task:

Search catalogue and download an item.



# Wireframes - Marcus

### Task:

Use "ask a librarian" function to search catalogue and place an item on hold.

Like the item on Facebook.











# Wireframes - Pam

#### Task:

Search catalogue for children's material and place an item on hold.











## Wireframes -Alan

### Task:

Search catalogue and download an item.