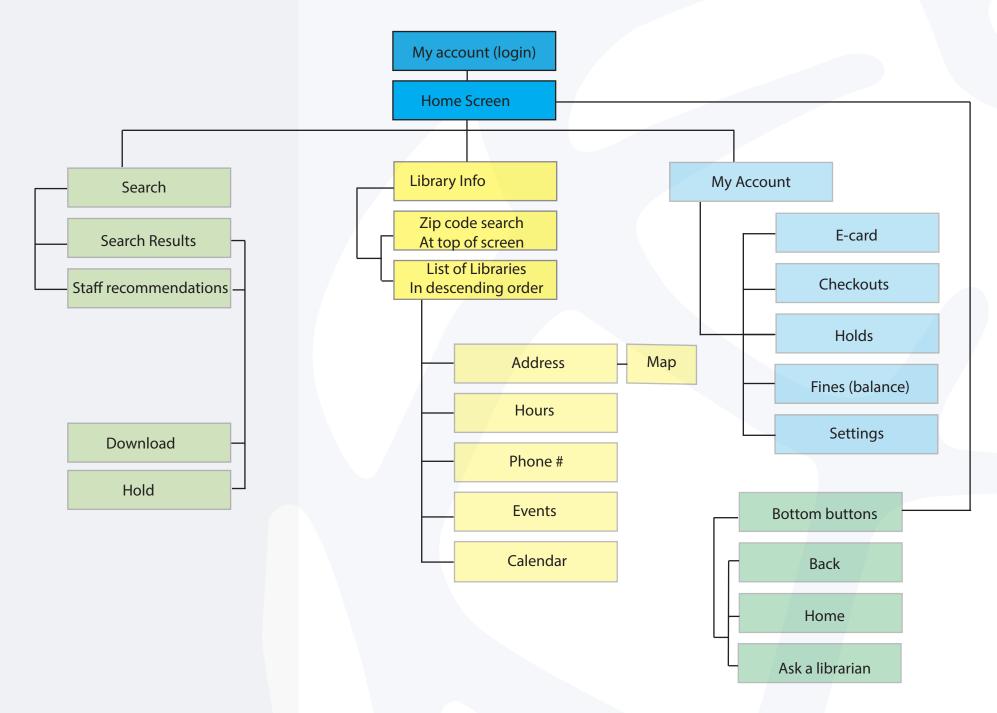

# SEATTLE PUBLIC LIBRARY simplicity. accessibilty. squared.

## Demographics





# Demographics

### **Monthly Library Visits**



## Site Map



## Marcus



17 year old high school student

City: Seattle

#### Task:

Use "ask a librarian" function to search catalogue and place an item on hold. Like the item on Facebook.



## Pam



33 year old married mother of a 4 year old child

City: Seattle

#### Task:

Search catalogue for children's material and place an item on hold.



## Alan



60 year old retired machinist, married

City: Federal Way

#### Task:

Search catalogue and download an item.



# Wireframes - Marcus

### Task:

Use "ask a librarian" function to search catalogue and place an item on hold.

Like the item on Facebook.











# Wireframes - Pam

#### Task:

Search catalogue for children's material and place an item on hold.











## Wireframes -Alan

### Task:

Search catalogue and download an item.