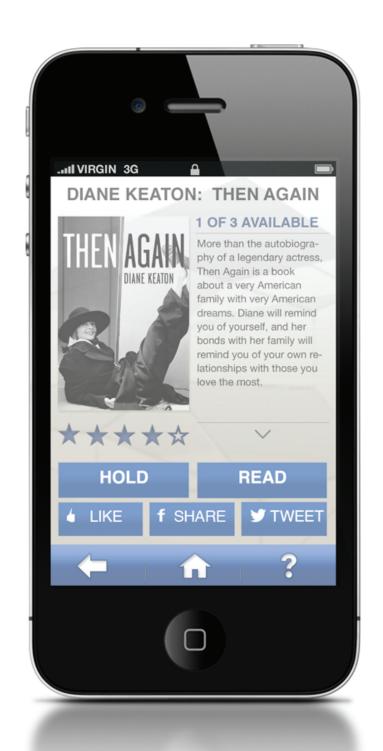

d high school student

City: Seattle

#### Task:

Use "ask a librarian" function to search catalogue and place an item on hold. Like the item on Facebook.



## Pam



33 year old married mother of a 4 year old child

City: Seattle

#### Task:

Search catalogue for children's material and place an item on hold.



## Alan



60 year old retired machinist, married

City: Federal Way

#### Task:

Search catalogue and download an item.



# Wireframes - Marcus

### Task:

Use "ask a librarian" function to search catalogue and place an item on hold.

Like the item on Facebook.











# Wireframes - Pam

#### Task:

Search catalogue for children's material and place an item on hold.











## Wireframes -Alan

### Task:

Search catalogue and download an item.