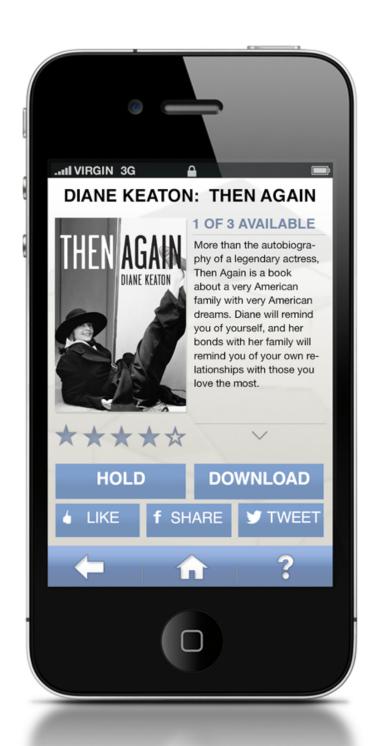

ear old high school student

City: Seattle

#### Task:

Use "ask a librarian" function to search catalogue and place an item on hold. Like the item on Facebook.



## Pam



33 year old married mother of a 4 year old child

City: Seattle

#### Task:

Search catalogue for children's material and place an item on hold.



## Alan



60 year old retired machinist, married

City: Federal Way

#### Task:

Search catalogue and download an item.



# Wireframes - Marcus

### Task:

Use "ask a librarian" function to search catalogue and place an item on hold.

Like the item on Facebook.











# Wireframes - Pam

#### Task:

Search catalogue for children's material and place an item on hold.











## Wireframes -Alan

### Task:

Search catalogue and download an item.