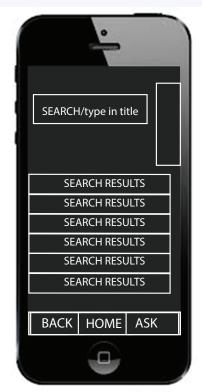

# Wireframes - Pam

#### Task:

Search catalogue for children's material and place an item on hold.