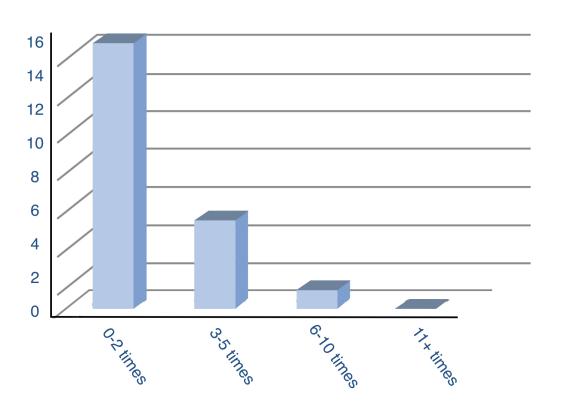

# SEATTLE PUBLIC LIBRARY simplicity. accessibilty. squared.

## Demographics





# Demographics

### **Monthly Library Visits**



## Site Map



## Marcus



17 year old high school student

City: Seattle

#### Task:

Use "ask a librarian" function to search catalogue and place an item on hold. Like the item on Facebook.



## Pam



33 year old married mother of a 4 year old child

City: Seattle

#### Task:

Search catalogue for children's material and place an item on hold.



## Alan



60 year old retired machinist, married

City: Federal Way

#### Task:

Search catalogue and download an item.



# Wireframes - Marcus

### Task:

Use "ask a librarian" function to search catalogue and place an item on hold.

Like the item on Facebook.











# Wireframes - Pam

#### Task:

Search catalogue for children's material and place an item on hold.











## Wireframes -Alan

### Task:

Search catalogue and downl