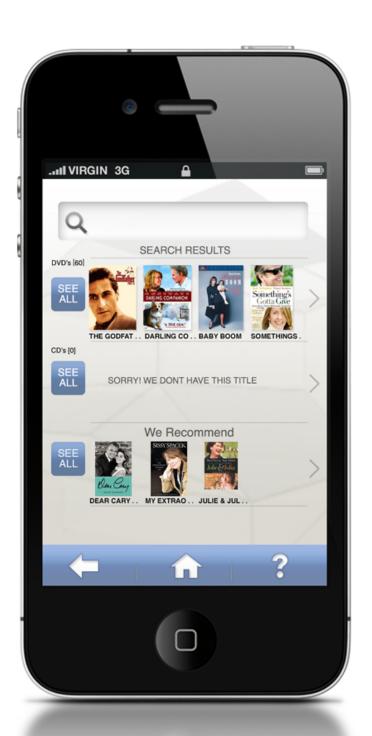

year old high school student

City: Seattle

#### Task:

Use "ask a librarian" function to search catalogue and place an item on hold. Like the item on Facebook.



## Pam



33 year old married mother of a 4 year old child

City: Seattle

#### Task:

Search catalogue for children's material and place an item on hold.



## Alan



60 year old retired machinist, married

City: Federal Way

#### Task:

Search catalogue and download an item.



# Wireframes - Marcus

### Task:

Use "ask a librarian" function to search catalogue and place an item on hold.

Like the item on Facebook.











# Wireframes - Pam

#### Task:

Search catalogue for children's material and place an item on hold.











## Wireframes -Alan

### Task:

Search catalogue and download an item.