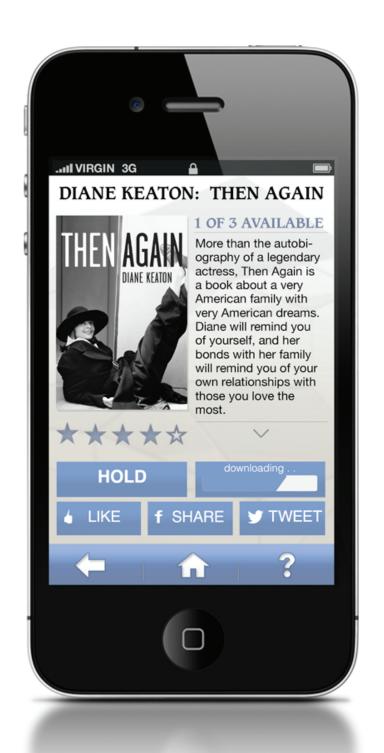

r old high school student

City: Seattle

#### Task:

Use "ask a librarian" function to search catalogue and place an item on hold. Like the item on Facebook.



## Pam



33 year old married mother of a 4 year old child

City: Seattle

#### Task:

Search catalogue for children's material and place an item on hold.



## Alan



60 year old retired machinist, married

City: Federal Way

#### Task:

Search catalogue and download an item.



# Wireframes - Marcus

### Task:

Use "ask a librarian" function to search catalogue and place an item on hold.

Like the item on Facebook.











# Wireframes - Pam

#### Task:

Search catalogue for children's material and place an item on hold.











## Wireframes -Alan

### Task:

Search catalogue and download an item.