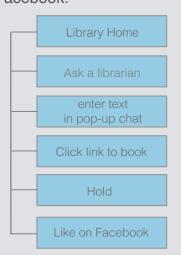

# Wireframes - Marcus

### Task:

Use "ask a librarian" function to search catalogue and place an item on hold.

Like the item on Facebook.