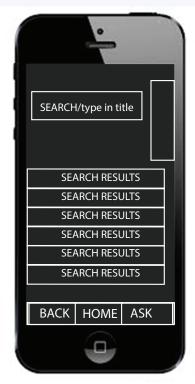

# Wireframes - Marcus

### Task:

Use "ask a librarian" function to search catalogue and place an item on hold.

Like the item on Facebook.